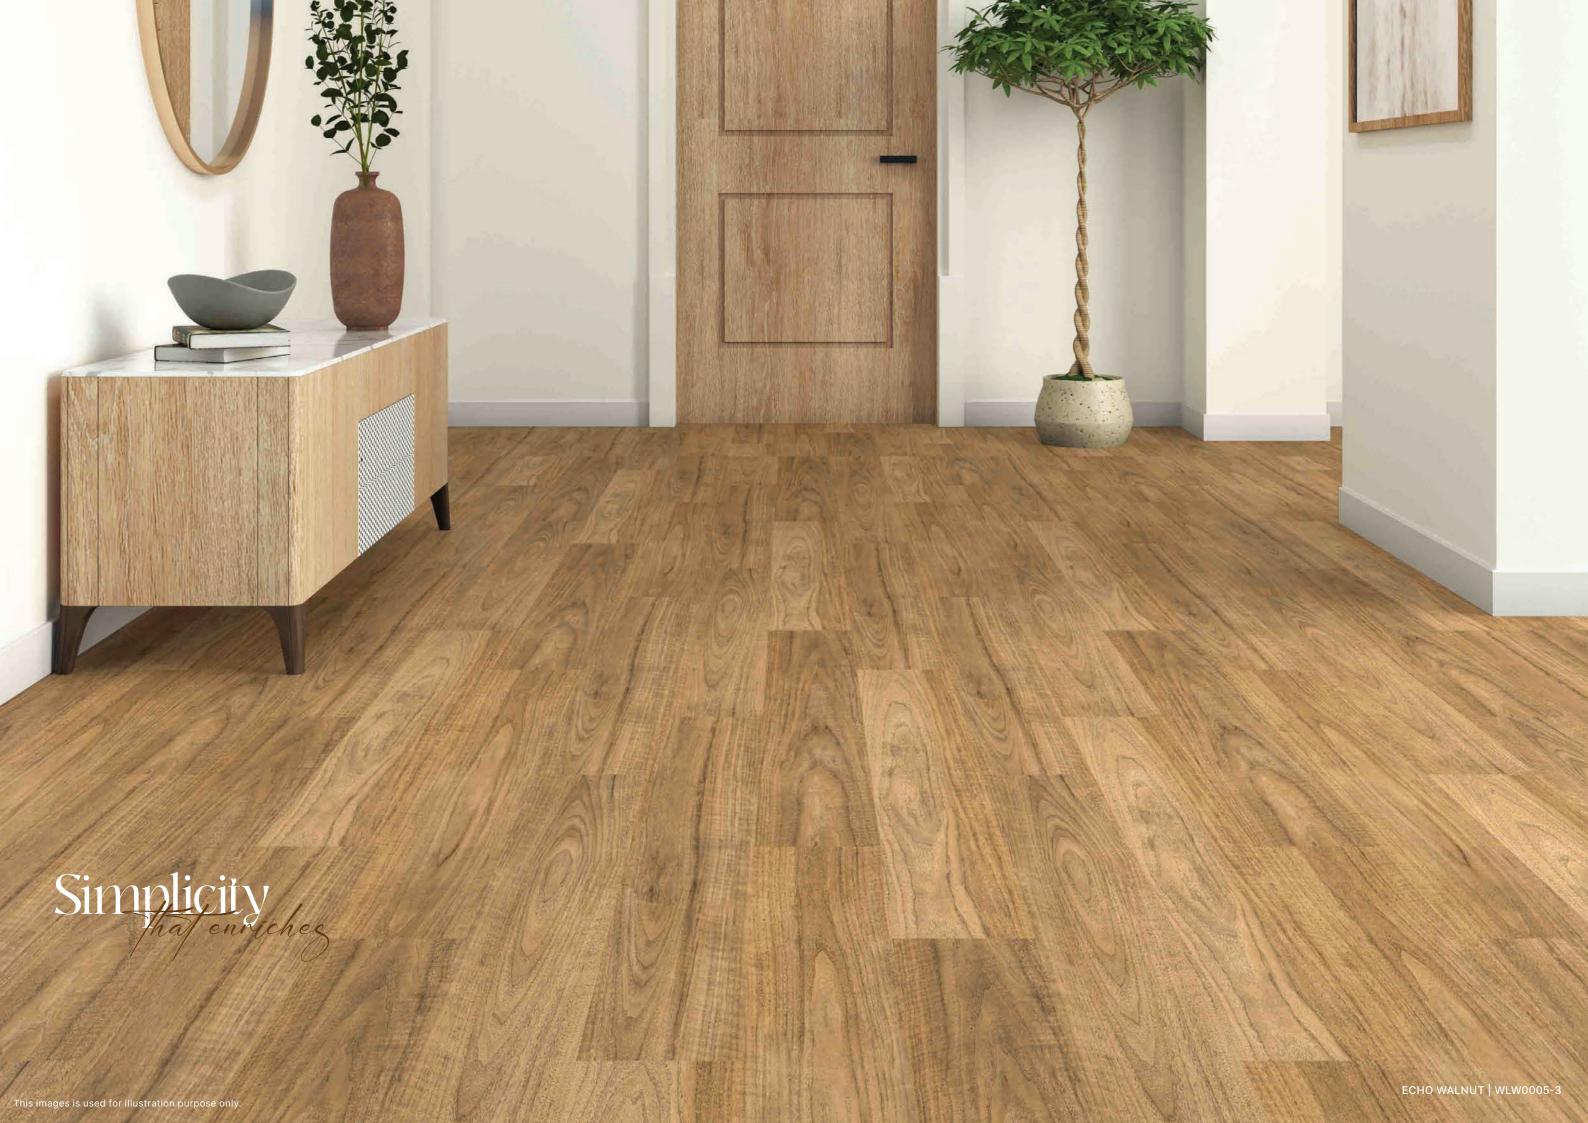

COTTAGE CYPRESS | WLW0003

ECHO WALNUT | WLW0005-3

NATURAL MAPLE | WLW0002

CLEAR CYPRESS | WLW0003-1

LOUTH WALNUT | WLW0005-1

HERITAGE WALNUT | WLW0005

TAWNY WALNUT | WLW0005-2

FOG MAPLE | WLW0002-1